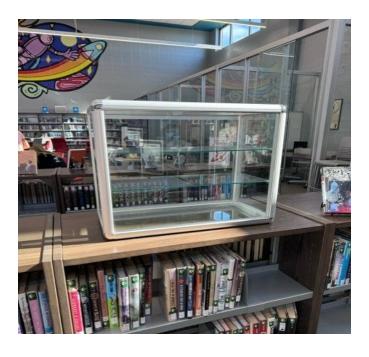

## THIS is ME

KJHS students are invited to take part in the This is ME! library display case.

This is a chance to share a little something about YOU! Your life- Your culture-Your interests-Your hobbies. You can bring in items, photos, etc. to display in the locking case.

This a great way to share something you love, make connections with others and allow peers to learn more about who you are!

If you would like to participate, please complete this short <u>Google form</u>

Displays will rotate every two weeks.

Once your form is selected, you will be contacted by Mrs.

Northrup with a date and set up procedures.